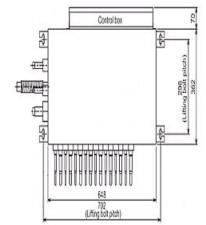

## Dimension

CMB-P108V-GB1

Upper View >

|               | Α | В   |
|---------------|---|-----|
| CMB-PI04V-GB1 | 3 | 180 |
| CMB-PI08V-GB1 | 7 | 420 |

Telephone: 01707 282880

Email: air.conditioning@meuk.mee.com Website: http://www.mitsubishielectric.co.uk/aircon