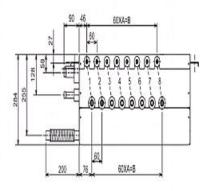

## Dimension

CMB-P108V-GB1

Upper View >

|               | Α | В   |
|---------------|---|-----|
| CMB-PI04V-GB1 | 3 | 180 |
| CMB-PI08V-GB1 | 7 | 420 |

Telephone: 01707 282880

Email: air.conditioning@meuk.mee.com Website: http://www.mitsubishielectric.co.uk/aircon