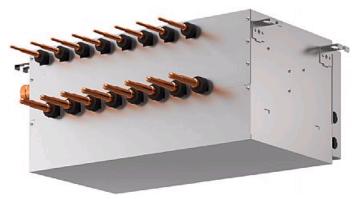

## **CMB-P108V-GB1**

Slave BC Controller

R410A

At the heart of both the R2 and WR2 Series, the BC Controller makes simultaneous heating and cooling possible. It has the inherent 'intelligence' to be the system's decision-maker.

Pictures not to scale